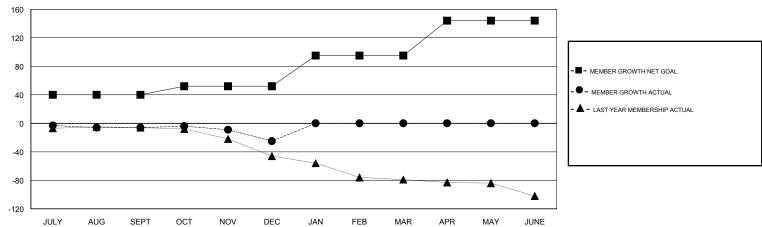

### **LOCATION CALIFORNIA**

**GMT CA** 

| Clubs         |               |           |               | Members               |                           |                         |                                              |
|---------------|---------------|-----------|---------------|-----------------------|---------------------------|-------------------------|----------------------------------------------|
|               | RESULTS FOR   | 2018-2019 |               | RESULTS FOR 2018-2019 |                           |                         |                                              |
| QUARTER       | NEW CLUB GOAL | NEW CLUBS | DROPPED CLUBS | QUARTER               | MEMBER GROWTH NET<br>GOAL | MEMBER GROWTH<br>ACTUAL | DROPPED MEMBERS ACTUAL (including transfers) |
| JULY/AUG/SEPT | 1             | 0         | 1             | JULY/AUG/SEPT         | 40                        | 14                      | 18                                           |
| OCT/NOV/DEC   | 0             | 0         | 0             | OCT/NOV/DEC           | 12                        | 15                      | 31                                           |
| JAN/FEB/MAR   | 1             | 0         | 0             | JAN/FEB/MAR           | 43                        | 0                       | 0                                            |
| APR/MAY/JUNE  | 1             | 0         | 0             | APR/MAY/JUNE          | 49                        | 0                       | 0                                            |

# GOALS AND ACTUAL MEMBERS CUMULATIVE

| DROPPED CLUBS: 1  DROPPED MEMBERS |    | 13 CLUBS OF 34 ADDED 1 OR MORE NEW MEMBERS | GENDER DISTRIBUTION  MALE 414 (58.64%)  FEMALE 292 (41.36%)  Women Percentage Fiscal Year Goal: 46% |     |
|-----------------------------------|----|--------------------------------------------|-----------------------------------------------------------------------------------------------------|-----|
| DECEASED                          | 2  | CLICK HERE FOR CUMULATIVE                  | TOTAL FAMILY UNIT MEMBERS                                                                           | 148 |
| CLUB CANCELLED                    | 0  | MEMBERSHIP DATA                            |                                                                                                     | 76  |
| OTHER 47                          |    |                                            | FAMILY MEMBERS PAYING HALF DUES                                                                     |     |
| TOTAL                             | 49 |                                            |                                                                                                     |     |