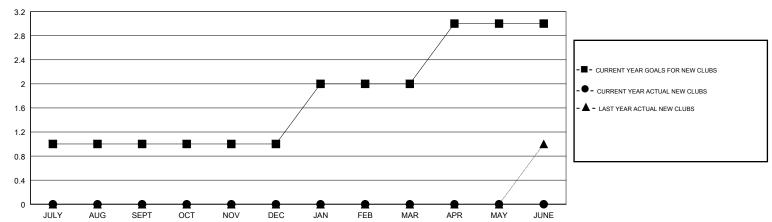

### **LOCATION CALIFORNIA**

**GMT CA** 

| Clubs         |               |           |               | Members               |                           |                         |                                              |
|---------------|---------------|-----------|---------------|-----------------------|---------------------------|-------------------------|----------------------------------------------|
|               | RESULTS FOR   | 2018-2019 |               | RESULTS FOR 2018-2019 |                           |                         |                                              |
| QUARTER       | NEW CLUB GOAL | NEW CLUBS | DROPPED CLUBS | QUARTER               | MEMBER GROWTH NET<br>GOAL | MEMBER GROWTH<br>ACTUAL | DROPPED MEMBERS ACTUAL (including transfers) |
| JULY/AUG/SEPT | 1             | 0         | 1             | JULY/AUG/SEPT         | 40                        | 14                      | 18                                           |
| OCT/NOV/DEC   | 0             | 0         | 0             | OCT/NOV/DEC           | 12                        | 15                      | 31                                           |
| JAN/FEB/MAR   | 1             | 0         | 0             | JAN/FEB/MAR           | 43                        | 0                       | 0                                            |
| APR/MAY/JUNE  | 1             | 0         | 0             | APR/MAY/JUNE          | 49                        | 0                       | 0                                            |

#### GOALS AND ACTUAL NEW CLUBS CUMULATIVE